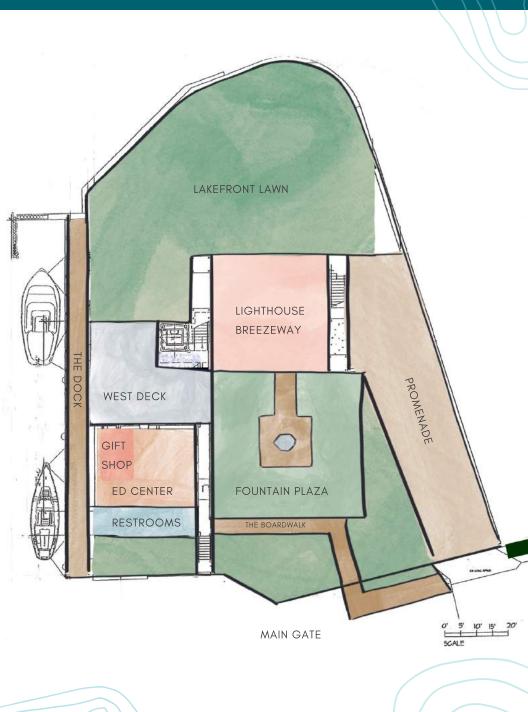

#### THE PROPERTY

The historic lighthouse sits on lush green lawns at the edge of Lake Pontchartrain. Its charming space has been lovingly restored to host memorable events your guests will enjoy.

## Your picture-perfect event

Imagine a sunset wedding ceremony, lawn games at a memorable corporate retreat, or a family reunion for the books! Your event venue rental includes outdoor grounds, outdoor balcony and restroom access, 40 chairs, 4 four-foot round tables, 4 six-foot rectangle tables, and 6 highboys.